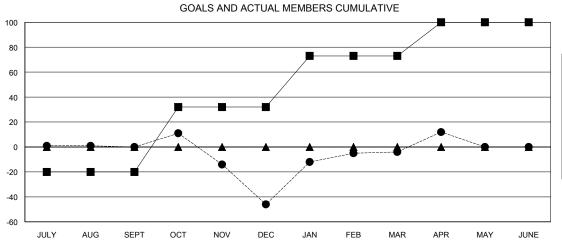

## LOCATION REP OF GHANA

**GMT CA** 

| Clubs RESULTS FOR 2018-2019 |               |           |               | Members               |                           |                         |                                              |
|-----------------------------|---------------|-----------|---------------|-----------------------|---------------------------|-------------------------|----------------------------------------------|
|                             |               |           |               | RESULTS FOR 2018-2019 |                           |                         |                                              |
| QUARTER                     | NEW CLUB GOAL | NEW CLUBS | DROPPED CLUBS | QUARTER               | MEMBER GROWTH NET<br>GOAL | MEMBER GROWTH<br>ACTUAL | DROPPED MEMBERS ACTUAL (including transfers) |
| JULY/AUG/SEPT               | 0             | 0         | 0             | JULY/AUG/SEPT         | -20                       | 1                       | 1                                            |
| OCT/NOV/DEC                 | 1             | 0         | 1             | OCT/NOV/DEC           | 52                        | 23                      | 68                                           |
| JAN/FEB/MAR                 | 1             | 1         | 0             | JAN/FEB/MAR           | 41                        | 50                      | 7                                            |
| APR/MAY/JUNE                | 1             | 0         | 0             | APR/MAY/JUNE          | 27                        | 23                      | 7                                            |