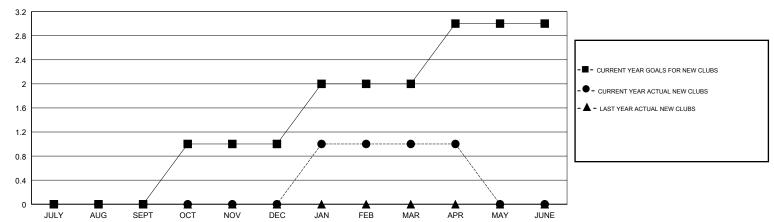

## LOCATION REP OF GHANA

**GMT CA** 

| Clubs RESULTS FOR 2018-2019 |               |           |               | Members               |                           |                         |                                              |
|-----------------------------|---------------|-----------|---------------|-----------------------|---------------------------|-------------------------|----------------------------------------------|
|                             |               |           |               | RESULTS FOR 2018-2019 |                           |                         |                                              |
| QUARTER                     | NEW CLUB GOAL | NEW CLUBS | DROPPED CLUBS | QUARTER               | MEMBER GROWTH NET<br>GOAL | MEMBER GROWTH<br>ACTUAL | DROPPED MEMBERS ACTUAL (including transfers) |
| JULY/AUG/SEPT               | 0             | 0         | 0             | JULY/AUG/SEPT         | -20                       | 1                       | 1                                            |
| OCT/NOV/DEC                 | 1             | 0         | 1             | OCT/NOV/DEC           | 52                        | 23                      | 68                                           |
| JAN/FEB/MAR                 | 1             | 1         | 0             | JAN/FEB/MAR           | 41                        | 50                      | 7                                            |
| APR/MAY/JUNE                | 1             | 0         | 0             | APR/MAY/JUNE          | 27                        | 23                      | 7                                            |

## GOALS AND ACTUAL NEW CLUBS CUMULATIVE

378 (59.81%)

254 (40.19%)

| DROPPED CLUBS: 1 |    |
|------------------|----|
| DROPPED MEMBERS  |    |
| DECEASED         | 0  |
| CLUB CANCELLED   | 21 |
| OTHER            | 62 |
| TOTAL            | 83 |